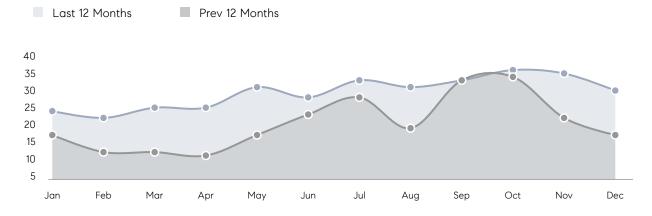

| AVERAGE DOM        | 45        | 31        | 45%      |
|                | % OF ASKING PRICE  | 93%       | 102%      |          |
|                | AVERAGE SOLD PRICE | \$489,633 | \$517,676 | -5%      |
|                | # OF CONTRACTS     | 5         | 10        | -50%     |
|                | NEW LISTINGS       | 2         | 5         | -60%     |
| Condo/Co-op/TH | AVERAGE DOM        | 39        | -         | -        |
|                | % OF ASKING PRICE  | 102%      | -         |          |
|                | AVERAGE SOLD PRICE | \$435,000 | -         | -        |
|                | # OF CONTRACTS     | 0         | 0         | 0%       |
|                | NEW LISTINGS       | 0         | 0         | 0%       |

# Saddle Brook

#### DECEMBER 2022

#### Monthly Inventory





### Contracts By Price Range

### Listings By Price Range



COMPASS

 $\sim$   $\sim$   $\sim$   $\sim$   $\sim$ / / / / / / / //// | | | | | / ------

Compass makes no representations or warranties, express or implied, with respect to future market conditions or prices of residential product at the time the subject property or any competitive property is complete and ready for occupancy or with respect to any report, study, finding, recommendation or other information provided by Compass herein. Moreover, no warranty, express or implied, is made or should be assumed regarding the accuracy, adequacy, completeness, legality, reliability, merchantability or fitness for a particular purpose of any information, in part or whole, contained herein. All material is presented with the underst