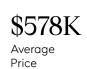

COMPASS

December 2022

# Saddle Brook Market Insights

## Saddle Brook

DECEMBER 2022

UNDER CONTRACT

5 Total Properties



\$479K Median Price

-50%

Dec 2021

3% Decrease From Increase From Dec 2021

-8% Decrease From Dec 2021

-76%

Properties

4

Total

UNITS SOLD

Decrease From Dec 2021 Dec 2021

-7% Decrease From

\$475K

Average Price

-8%

Decrease From Dec 2021

\$462K

Median

Price

### **Property Statistics**

|                |                    | Dec 2022  | Dec 2021  | % Change |
|----------------|--------------------|-----------|-----------|----------|
| Overall        | AVERAGE DOM        | 43        | 31        | 39%      |
|                | % OF ASKING PRICE  | 96%       | 102%      |          |
|                | AVERAGE SOLD PRICE | \$475,975 | \$517,676 | -8.1%    |
|                | # OF CONTRACTS     | 5         | 10        | -50.0%   |
|                | NEW LISTINGS       | 2