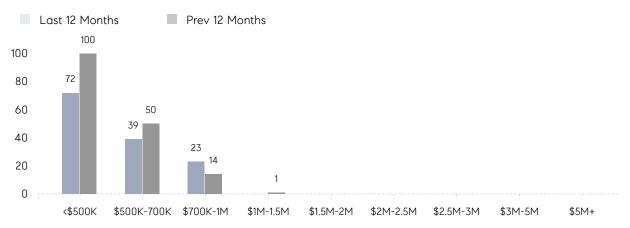

| AVERAGE DOM        | 45        | 31        | 45%      |
|                | % OF ASKING PRICE  | 93%       | 102%      |          |
|                | AVERAGE SOLD PRICE | \$489,633 | \$517,676 | -5%      |
|                | # OF CONTRACTS     | 5         | 10        | -50%     |
|                | NEW LISTINGS       | 2         | 5         | -60%     |
| Condo/Co-op/TH | AVERAGE DOM        | 39        | -         | -        |
|                | % OF ASKING PRICE  | 102%      | -         |          |
|                | AVERAGE SOLD PRICE | \$435,000 | -         | -        |
|                | # OF CONTRACTS     | 0         | 0         | 0%       |
|                | NEW LISTINGS       | 0         | 0         | 0%       |

# Saddle Brook

#### DECEMBER 2022

#### Monthly Inventory





### Contracts By Price Range

### Listings By Price Range



COMPASS

 $\sim$   $\sim$   $\sim$   $\sim$   $\sim$ / / / / / / / //// | | | | | / ------

Compass makes no representations or warranties, express or implied, with respect to future market conditions or prices of residential product at the time the subject property or any competitive property is complete and ready for occupancy or with respect to any report, study, finding, recommendation or other information provided by Compass herein. Moreover, no warranty, express or implied, is made or should be assumed regarding the accuracy, adequacy, completeness, legality, reliability, merchantability or fitness for a particular purpose of any information, in part or whole, contained herein. All material is presented with the understan